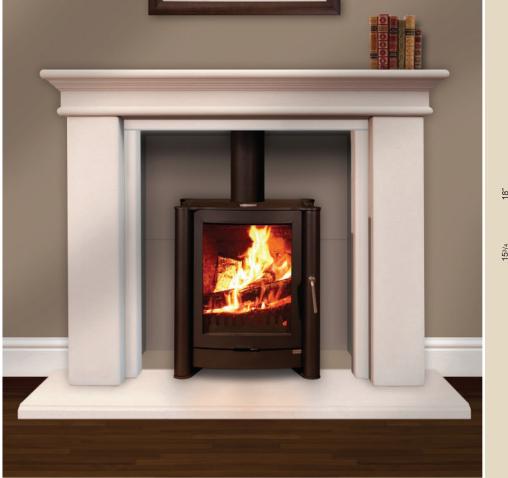

## THE ANNESLEY

The Annesley by Kirkstone is a stylish and elegant fireplace with a contemporary twist.