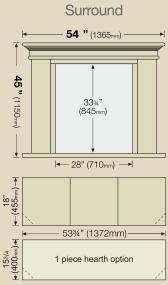

14<sup>3/</sup>4" (374mm) W x 37" (940mm) H 1" (25mm) panel thickness

39" (990mm) W x 15 <sup>3/</sup>4" (400mm) D 2" (50mm) panel thickness

Unit 2, Longland Lane, Farnsfield, Nottingham, NG22 8HD

Fireplace pictured for illustration purposes only and featured in Ivory colour.