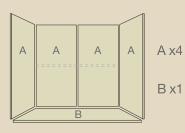

## Inglenook (fire back-chamber kit)

We offer a full 5 piece inglenook kit in order for you to panel out the inside of the fireplace chamber, consisiting of 4 piece back and side panels plus rear hearth as illustrated. Please note that extra panels may be required upon installation survey.

14<sup>3/</sup>4" (374mm) W x 37" (940mm) H 1" (25mm) panel thickness

39" (990mm) W x 15 <sup>3/</sup>4" (400mm) D 2" (50mm) panel thickness

Unit 2, Longland Lane, Farnsfield, Nottingham, NG22 8HD

Fireplace pictured for illustration purposes only and featured in Ivory colour.